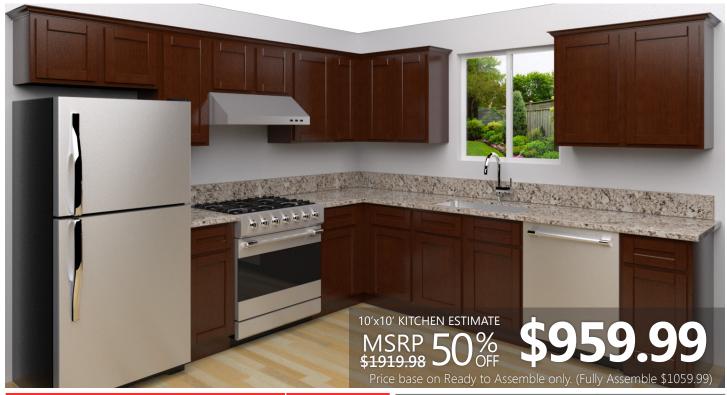

## Shaker V Maple Sunset

| 10' x 10' Kitchen Cabinet Includes:      |                    | Unit Price: | Compare With Others 10' x 10' Kitchen Cabinets                            |            |
|------------------------------------------|--------------------|-------------|---------------------------------------------------------------------------|------------|
| SHMS-B15-KD                              | Base 15"           | \$72.76     | River Oak                                                                 | \$889.99   |
| SHMS-BBC45-KD                            | Base Blind 45"     | \$124.84    | Shaker Birch                                                              | \$959.99   |
| SHMS-B18-KD                              | Base 18"           | \$77.30     | Shaker V Maple Sunset                                                     | \$959.99   |
| SHMS-SB36-KD                             | Sink Base 36"      | \$116.62    | Shaker V Maple Ginger                                                     | \$959.99   |
| SHMS-B15-KD                              | Base 15"           | \$72.76     | Beech Coffee                                                              | \$1,199.99 |
| SHMS-W3015-KD                            | Wall 30"x15"       | \$56.24     | Natural Maple Shaker                                                      | \$1,439.99 |
| SHMS-W1530-KD                            | Wall 15"x30"       | \$55.95     | Beech Dark Cherry                                                         | \$1,649.99 |
| SHMS-W3015-KD                            | Wall 30"x15"       | \$56.24     | Beech Autumn Blush                                                        | \$1,649.99 |
| SHMS-W1830-KD                            | Wall 18"x30"       | \$61.63     | Hampton Maple White                                                       | \$1,829.99 |
| SHMS-WBC2730-KD                          | Wall Blind 27"x30" | \$87.31     | Hampton Maple Chocolate                                                   | \$1,829.99 |
| SHMS-W2730-KD                            | Wall 27"x30"       | \$86.84     | ASK US FOR A FREE 3D KITCHEN DESIGN<br>& ESTIMATE FOR YOUR KITCHEN TODAY! |            |
| SHMS-W3630-KD                            | Wall 36"x30"       | \$97.55     |                                                                           |            |
| Price base on Ready to Assemble \$959.99 |                    |             |                                                                           |            |

This is not the displayed cabinet size.

www.SincereHomeDecor.com

lean efforts

The 10' x 10' Kitchen is a sample kitchen for simple price comparisons of our different cabinet styles offered. Your actual cabinet order may be more or less, based on overall size and cabinet option selected. The 10' x 10' Sample Kitchen Price is based on the 12 cabinets and does not include moldings, panels, fillers, toe kicks, decorative hardwares, countertops, sinks/faucets or appliances.