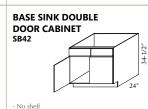

## Cabinet Specifications for the European Collection

(Tiger Skin Light / Tiger Skin Dark)

- One adjustable, full depth shelf

against a wall before pulling and can be pulled an additional 3 inches Doors are Left or Right reversible