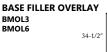

## Cabinet Specifications for the European Collection

(Tiger Skin Light / Tiger Skin Dark)







- One adjustable, full depth shelf



against a wall before pulling and can be pulled an additional 3 inches Doors are Left or Right reversible







Doors are profiled on one long and two short edges and are connected with hinges Doors are Left or Right reversible **BASE PANTRY PULLOUT** BPP09

Two fixed shelves attached to a full height door Unit slides on heavy duty full extension runners with integrated buffer



- Matching Gloss Finish

2-7/8" or 5-7/8"

Panel matches door style and thickness and has a matching profile on four sides Trimmable

Dish washer panel 24-13/16"x34-1/2" left or right

24-13/16



## Cabinet Specifications for the European Collection

(Tiger Skin Light / Tiger Skin Dark)