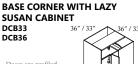

## Cabinet Specifications for the European Collection

(Tiger Skin Light / Tiger Skin Dark)







- One adjustable, full depth shelf



against a wall before pulling and can be pulled an additional 3 inches Doors are Left or Right reversible







Doors are profiled on one long and two short edges and are connected with hinges Doors are Left or Right reversible **BASE PANTRY PULLOUT** BPP09

Two fixed shelves attached to a full height door Unit slides on heavy duty full extension runners with integrated buffer



- Matching Gloss Finish

2-7/8" or 5-7/8"

Panel matches door style and thickness and has a matching profile on four sides Trimmable

Dish washer panel 24-13/16"x34-1/2" left or right

24-13/16



## Cabinet Specifications for the European Collection

(Tiger Skin Light / Tiger Skin Dark)