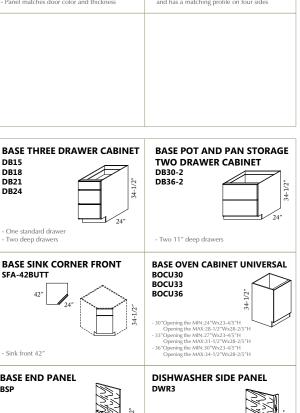

Doors are profiled on one long and two short edges and are connected with hinges Doors are Left or Right reversible **BASE PANTRY PULLOUT** BPP09

Two fixed shelves attached to a full height door Unit slides on heavy duty full extension runners with integrated buffer

- Matching Gloss Finish

2-7/8" or 5-7/8"

Panel matches door style and thickness and has a matching profile on four sides Trimmable

Dish washer panel 24-13/16"x34-1/2" left or right

24-13/16