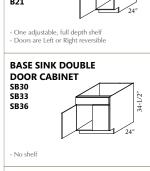

## Cabinet Specifications for the European Collection

(Tiger Skin Light / Tiger Skin Dark)

- One adjustable, full depth shelf

against a wall before pulling and can be pulled an additional 3 inches Doors are Left or Right reversible