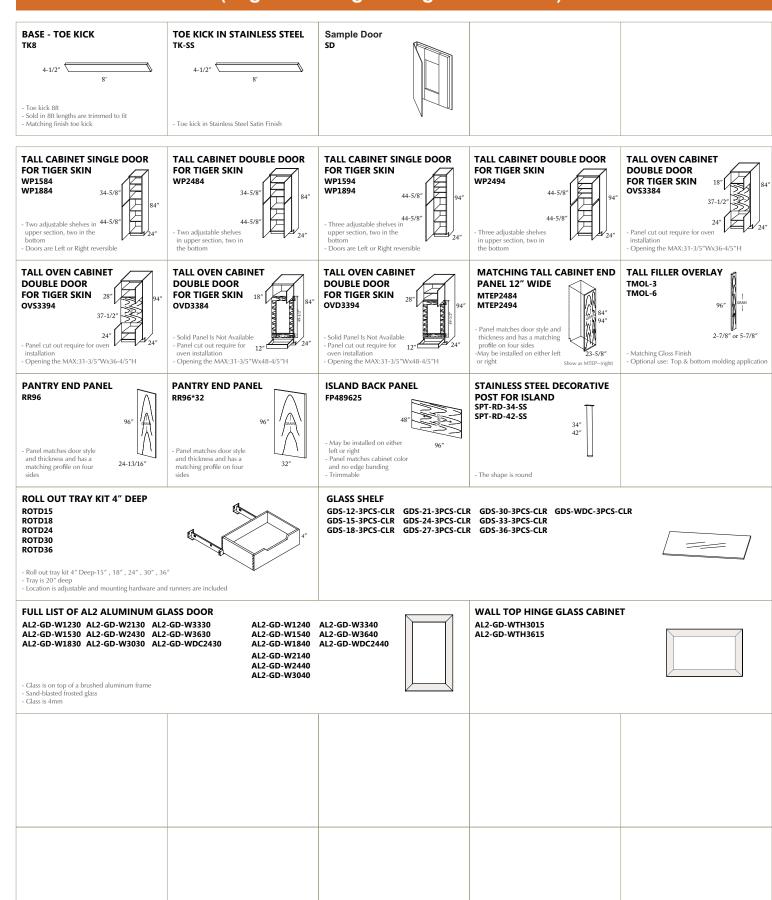

- Matching Gloss Finish

2-7/8" or 5-7/8"

Panel matches door style and thickness and has a matching profile on four sides Trimmable

Dish washer panel 24-13/16"x34-1/2" left or right

24-13/16