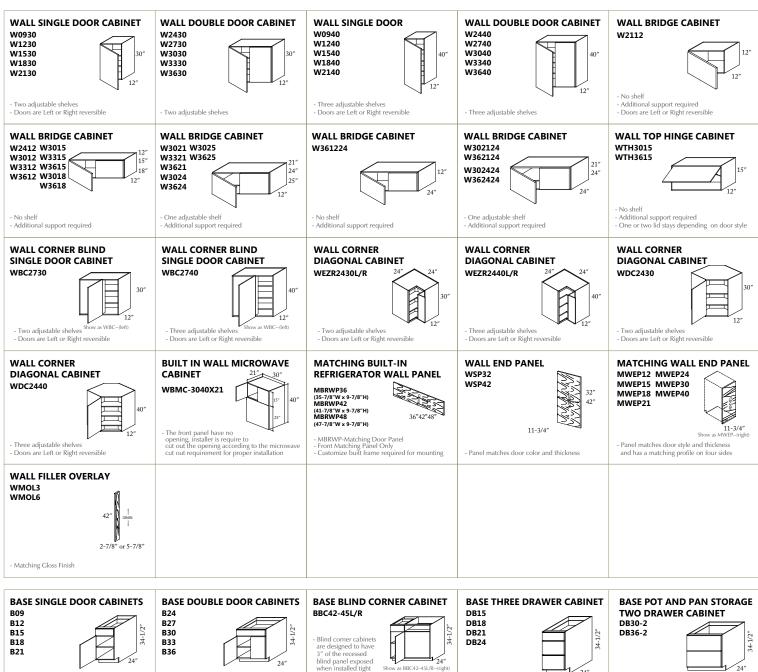

## Cabinet Specifications for the European Collection

(Tiger Skin Light / Tiger Skin Dark)

- One adjustable, full depth shelf

against a wall before pulling and can be pulled an additional 3 inches Doors are Left or Right reversible