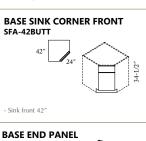

## Cabinet Specifications for the European Collection

(Tiger Skin Light / Tiger Skin Dark)

- One adjustable, full depth shelf

against a wall before pulling and can be pulled an additional 3 inches Doors are Left or Right reversible