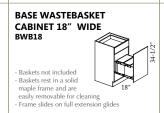

## Cabinet Specifications for the European Collection

(Tiger Skin Light / Tiger Skin Dark)

- One adjustable, full depth shelf

against a wall before pulling and can be pulled an additional 3 inches Doors are Left or Right reversible