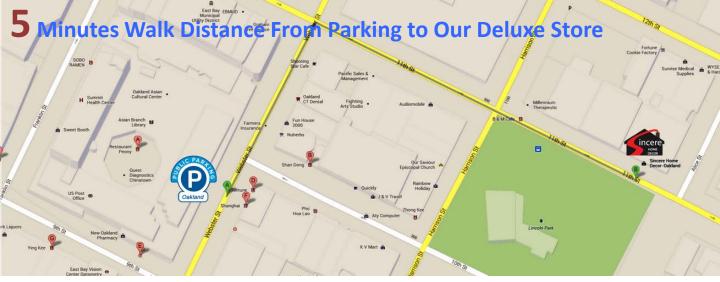

## **Planning Your Visit**

We are so glad that you are planning a trip to Sincere Home Décor in Downtown Oakland. Our store sits at the corner between 11<sup>th</sup> St and Alice St and is 5 minutes away from public parking garage in

## Pacific Renaissance Plaza(富興中心) 388 9th St, Oakland, CA 94607.

Parking rate starts at \$2 per hour. We encourage our customers park their vehicles into the garage and take some time to explore Downtown Oakland while shopping with us.