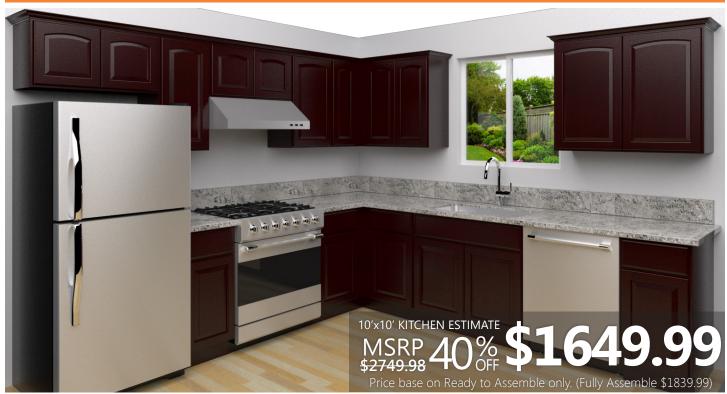

## Beech Dark Cherry

| 10' x 10' Kitchen Cab           | inet Includes:     | Unit Price: | Compa      |
|---------------------------------|--------------------|-------------|------------|
| D-BCA-B15-KD                    | Base 15"           | \$144.68    | River O    |
| D-BCA-BBC45-KD                  | Base Blind 45"     | \$234.47    | Shaker     |
| D-BCA-B18-KD                    | Base 18"           | \$151.59    | Shaker     |
| D-BCA-SB36-KD                   | Sink Base 36"      | \$177.61    | Shaker     |
| D-BCA-B15-KD                    | Base 15"           | \$144.68    | Beech (    |
| D-BCA-W3015-KD                  | Wall 30"x15"       | \$92.68     | Natural    |
| D-BCA-W1530-KD                  | Wall 15"x30"       | \$88.21     | Beech [    |
| D-BCA-W3015-KD                  | Wall 30"x15"       | \$92.68     | Beech A    |
| D-BCA-W1830-KD                  | Wall 18"x30"       | \$97.16     | Hampto     |
| D-BCA-WBC2730-KD                | Wall Blind 27"x30" | \$137.63    | Hampto     |
| D-BCA-W2730-KD                  | Wall 27"x30"       | \$136.89    | ۸ С۱       |
| D-BCA-W3630-KD                  | Wall 36"x30"       | \$156.27    | ASI<br>& E |
| Price base on Ready to Assemble |                    | \$1649.99   | α.         |

| Compare With Others 10' x 10' Kitchen Cabinets |            |  |  |
|------------------------------------------------|------------|--|--|
| River Oak                                      | \$889.99   |  |  |
| Shaker Birch                                   | \$959.99   |  |  |
| Shaker V Maple Sunset                          | \$959.99   |  |  |
| Shaker V Maple Ginger                          | \$959.99   |  |  |
| Beech Coffee                                   | \$1,199.99 |  |  |
| Natural Maple Shaker                           | \$1,439.99 |  |  |
| Beech Dark Cherry                              | \$1,649.99 |  |  |
| Beech Autumn Blush                             | \$1,649.99 |  |  |
| Hampton Maple White                            | \$1,829.99 |  |  |
| Hampton Maple Chocolate                        | \$1,829.99 |  |  |