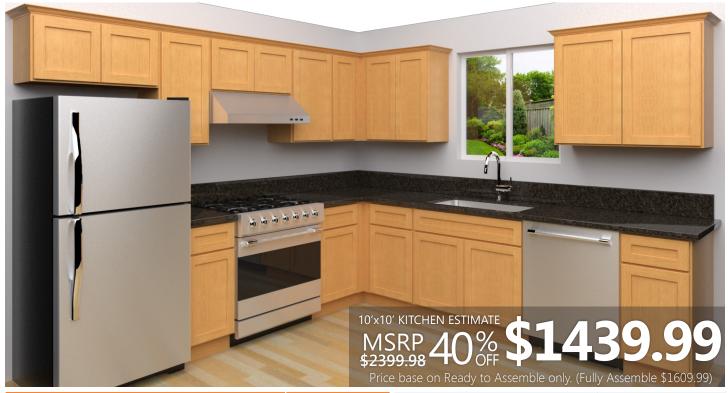

| 10' x 10' Kitchen Cabinet Includes:       |                    | Unit Price: | Compare With Others 10' x 10' Kitchen Cabinets                            |               |
|-------------------------------------------|--------------------|-------------|---------------------------------------------------------------------------|---------------|
| D-MNS-B15-KD                              | Base 15"           | \$130.22    | River Oak                                                                 | \$889.99      |
| D-MNS-BBC45-KD                            | Base Blind 45"     | \$199.18    | Shaker Birch                                                              | \$959.99      |
| D-MNS-B18-KD                              | Base 18"           | \$136.23    | Shaker V Maple Sunset                                                     | \$959.99      |
| D-MNSSB36-KD                              | Sink Base 36"      | \$154.44    | Shaker V Maple Ginger                                                     | \$959.99      |
| D-MNS-B15-KD                              | Base 15"           | \$130.22    | Beech Coffee                                                              | \$1,199.99    |
| D-MNS-W3015-KD                            | Wall 30"x15"       | \$80.59     | Natural Maple Shaker                                                      | \$1,439.99    |
| D-MNS-W1530-KD                            | Wall 15"x30"       | \$76.70     | Beech Dark Cherry                                                         | \$1,649.99    |
| D-MNS-W3015-KD                            | Wall 30"x15"       | \$80.59     | Beech Autumn Blush                                                        | \$1,649.99    |
| D-MNS-W1830-KD                            | Wall 18"x30"       | \$84.48     | Hampton Maple White                                                       | \$1,829.99    |
| D-MNS-WBC2730-KD                          | Wall Blind 27"x30" | \$119.68    | Hampton Maple Chocolate                                                   | \$1,829.99    |
| D-MNS-W2730-KD                            | Wall 27"x30"       | \$119.03    | ASK US FOR A FREE 3D KITCHEN DESIGN<br>& ESTIMATE FOR YOUR KITCHEN TODAY! |               |
| D-MNS-W3630-KD                            | Wall 36"x30"       | \$135.88    |                                                                           |               |
| Price base on Ready to Assemble \$1439.99 |                    |             |                                                                           |               |
|                                           |                    |             |                                                                           | Toom offerste |

This is not the displayed cabinet size.

www.SincereHomeDecor.com

lean errorts

The 10' x 10' Kitchen is a sample kitchen for simple price comparisons of our different cabinet styles offered. Your actual cabinet order may be more or less, based on overall size and cabinet option selected. The 10' x 10' Sample Kitchen Price is based on the 12 cabinets and does not include moldings, panels, fillers, toe kicks, decorative hardwares, countertops, sinks/faucets or appliances.